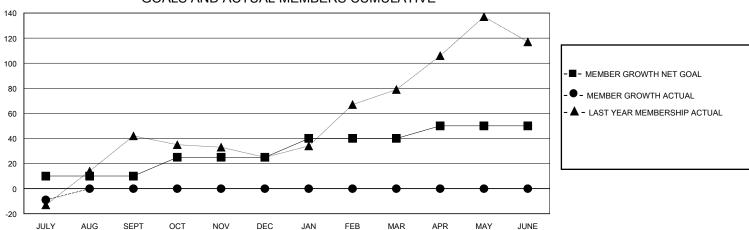

## GOALS AND ACTUAL MEMBERS CUMULATIVE

| DROPPED CLUBS: 0 |    | 1 CLUBS OF 44 ADDED 1 OR MORE | GENDER DISTRIBUTION             |              |     |
|------------------|----|-------------------------------|---------------------------------|--------------|-----|
|                  |    | NEW MEMBERS                   | MALE                            | 425 (45.45%) |     |
|                  |    |                               | FEMALE                          | 510 (54.55%) |     |
| DROPPED MEMBERS  |    |                               |                                 |              |     |
| DECEASED         | 0  | CLICK HERE FOR CUMULATIVE     | TOTAL FAMILY UNIT MEMBERS       |              | 150 |
| CLUB CANCELLED 0 |    | MEMBERSHIP DATA               |                                 |              |     |
| OTHER            | 10 |                               | FAMILY MEMBERS PAYING HALF DUES |              | 80  |
| TOTAL            | 10 |                               | 5020                            |              |     |

| RESULTS FOR 2024-2025 |   |   |   | RESULTS FOR 2024-2025 |    |   |    |  |
|-----------------------|---|---|---|-----------------------|----|---|----|--|
|                       |   |   |   |                       |    |   |    |  |
| JULY/AUG/SEPT         | 0 | 0 | 0 | JULY/AUG/SEPT         | 10 | 2 | 10 |  |
| OCT/NOV/DEC           | 0 | 0 | 0 | OCT/NOV/DEC           | 15 | 0 | 0  |  |
| JAN/FEB/MAR           | 1 | 0 | 0 | JAN/FEB/MAR           | 15 | 0 | 0  |  |
| APR/MAY/JUNE          | 0 | 0 | 0 | APR/MAY/JUNE          | 10 | 0 | 0  |  |