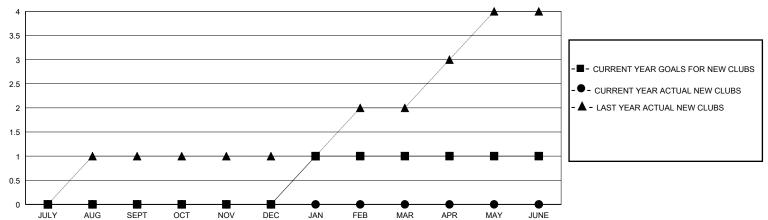

## GOALS AND ACTUAL NEW CLUBS CUMULATIVE

| RESULTS FOR 2024-2025 |   |   |   | RESULTS FOR 2024-2025 |    |   |    |  |
|-----------------------|---|---|---|-----------------------|----|---|----|--|
|                       |   |   |   |                       |    |   |    |  |
| JULY/AUG/SEPT         | 0 | 0 | 0 | JULY/AUG/SEPT         | 10 | 2 | 10 |  |
| OCT/NOV/DEC           | 0 | 0 | 0 | OCT/NOV/DEC           | 15 | 0 | 0  |  |
| JAN/FEB/MAR           | 1 | 0 | 0 | JAN/FEB/MAR           | 15 | 0 | 0  |  |
| APR/MAY/JUNE          | 0 | 0 | 0 | APR/MAY/JUNE          | 10 | 0 | 0  |  |